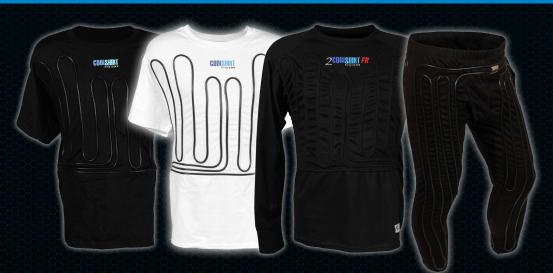

### COOLSHIRTS

All shirts have patented non-kink tubing for consistent and continual cooling

**Black Coolshirt** 

BCW-Size

CW-Size

White Coolshirt

2Cool FR Shirt 2CWFR-Size **FR Pants** CW-Size