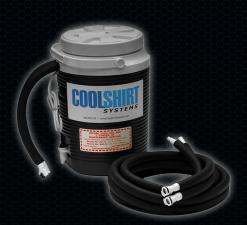

he easiest system with the most cooling power then look no further.





# PRO AIR & WATER

Used by drivers in all levels of racing, this system promises the ultimate in driver cooling comfort.

It delivers temperature-controlled cooled water to the driver's COOLSHIRT and cooled blower enhanced HEPA-4 filtered air to the helmet. Twelve feet of double insulated water hose with automatic shutoff/ quick disconnects attach the shirt to the unit, and the Dual Temperature Control Switch allows the user to regulate the flow of air and water for personal comfort based on external temperature variation.

### **COOLSHIRT** SYSTEMS

### **COOLING ENGINES**





#### **Club System**

CS-12 ......12qt/3+Hours CS-24 ......24qt/6+Hours

#### **Rally System**

RALLY-2-H-12.....12qt RALLY-2-H-24.....24qt



#### **Round System 10 Quart**

Small footprint originally designed for spec Ford Racer





#### **MPS Cooling System**

Active Cooling for the pit crew

#### **Drag Pack System**

Ideal for cramped cockpits and drag racers

### COOLSHIRTS

All shirts have patented non-kink tubing for consistent and continual cooling



**Black Coolshirt** 

BCW-Size

CW-Size

White Coolshirt

2Cool FR Shirt 2CWFR-Size **FR Pants** CW-Size

## ACCESSORIES



Drain Kit

DH-1



#### **Supply Hose**

H-S-8......8 ft. hose H-S-10......10 ft. hose H-S-12......12 ft. hose



**Mounting Tray** 

**Blower Kit** 

MT-12......12 qt ABS-C......135 cfm MT-24......24 qt ABS-C-235........235 cfm



**Air Cooling System** 



#### **Flow Controller**

FC-1



**Dual Flow Controller** 

FC-2



**Maintenance Additive*