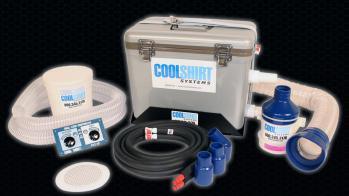

# PRO AIR & WATER

Used by drivers in all levels of racing, this system promises the ultimate in driver cooling comfort.

It delivers temperature-controlled cooled water to the driver's COOLSHIRT and cooled blower enhanced HEPA-4 filtered air to the helmet. Twelve feet of double insulated water hose with automatic shutoff/ quick disconnects attach the shirt to the unit, and the Dual Temperature Control Switch allows the user to regulate the flow of air and water for personal comfort based on external temperature variation.