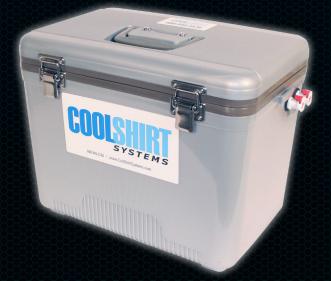

#### **Club System**

CS-12 ......12qt/3+Hours CS-24 ......24qt/6+Hours

#### **Rally System**

RALLY-2-H-12.....12qt RALLY-2-H-24.....24qt

#### **Round System 10 Quart**

Small footprint originally designed for spec Ford Racer