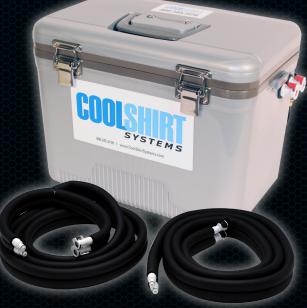

#### **Supply Hose**

H-S-8......8 ft. hose H-S-10......10 ft. hose H-S-12......12 ft. hose

**Mounting Tray** 

**Blower Kit** 

MT-12......12 qt ABS-C......135 cfm MT-24......24 qt ABS-C-235........235 cfm

**Air Cooling System** 