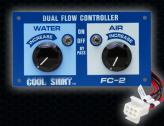

#### **Flow Controller**

FC-1

**Dual Flow Controller** 

FC-2

**Maintenance Additive** 

MA-16.....16oz. bottle MAC-16.....Case of 12