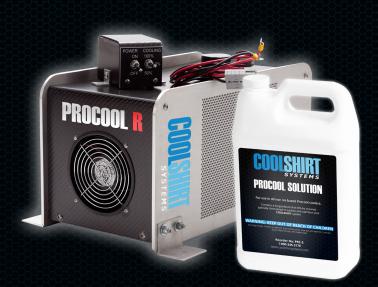

## PROCOOL R

With multiple safety features and a rugged carbon fiber and aluminum housing, the PROCOOL R system is designed for the most harsh racing environments on earth so that it can keep you cool all the way up to the trophy presentation.

If you want the easiest system with the most cooling power then look no further.